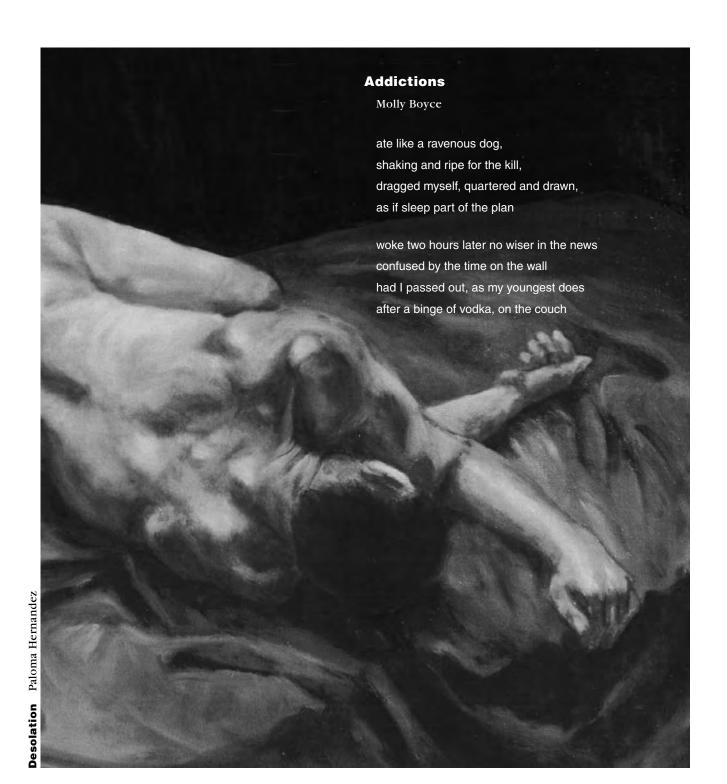

## **Forces**

Volume 2010 Article 118

5-1-2010

## Bereaved Soldier

Michele Cave

Follow this and additional works at: https://digitalcommons.collin.edu/forces

## Recommended Citation

Cave, Michele (2010) "Bereaved Soldier," Forces: Vol. 2010, Article 118. Available at: https://digitalcommons.collin.edu/forces/vol2010/iss1/118

This Painting is brought to you for free and open access by Digital Commons @Collin. It has been accepted for inclusion in Forces by an authorized editor of Digital Commons @Collin. For more information, please contact mtomlin@collin.edu.



## **Drafted**

Molly Boyce

I, like others, stood in lines signing up under duress, calculated commitment

eminently
shaped by
present dangers
for services
rendered
abroad

required,
cold silent
signatures
scrawled across
bloody
wounded
scars



**Bereaved Soldier** Michele Cave

2 0 1 0 FORCES