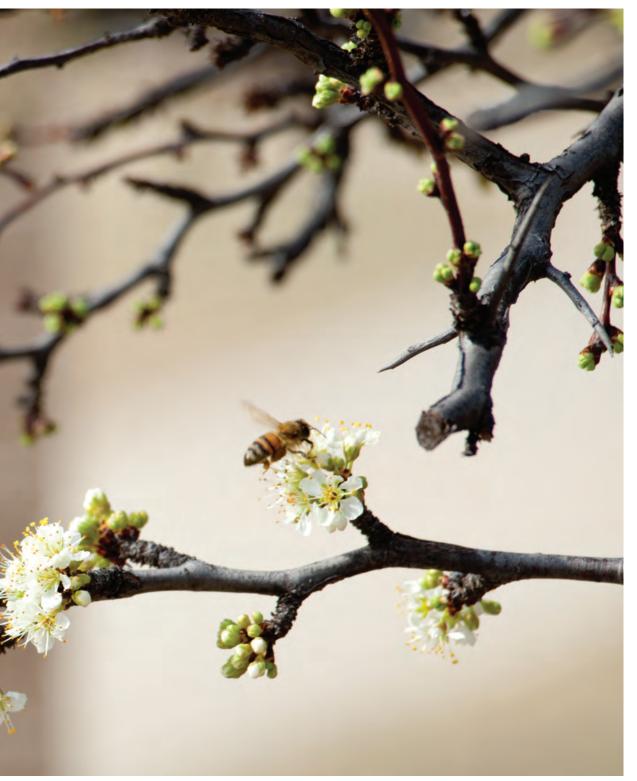

## **Forces**

Volume 2015 Article 2

5-1-2015

## Bee

Taylor Roseberry *Collin College* 

Follow this and additional works at: https://digitalcommons.collin.edu/forces

## Recommended Citation

Roseberry, Taylor (2015) "Bee," Forces: Vol. 2015, Article 2. Available at: https://digital commons.collin.edu/forces/vol2015/iss1/2

 $This \ Photograph \ is \ brought \ to \ you \ for \ free \ and \ open \ access \ by \ Digital Commons @Collin. \ It \ has \ been \ accepted \ for \ inclusion \ in \ Forces \ by \ an \ authorized \ editor \ of \ Digital Commons @Collin. \ For \ more \ information, \ please \ contact \ mtom \ lin@collin.edu.$ 





**BEE** Taylor Roseberry